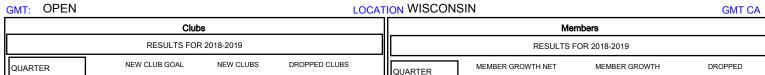

## MONTHLY MEMBERSHIP PROGRESS REPORT

## District 27 E2

Results as of: 04/30/2019

|               |               | —         | RESULTS       |               |                           |
|---------------|---------------|-----------|---------------|---------------|---------------------------|
|               | RESULTS FOR   |           |               |               |                           |
| QUARTER       | NEW CLUB GOAL | NEW CLUBS | DROPPED CLUBS | QUARTER       | MEMBER GROWTH NET<br>GOAL |
| JULY/AUG/SEPT | 0             | 0         | 0             | JULY/AUG/SEPT | -19                       |
| OCT/NOV/DEC   | 0             | 0         | 0             | OCT/NOV/DEC   | -5                        |
| JAN/FEB/MAR   | 1             | 0         | 0             | JAN/FEB/MAR   | 25                        |
| APR/MAY/JUNE  | 0             | 0         | 0             | APR/MAY/JUNE  | 20                        |