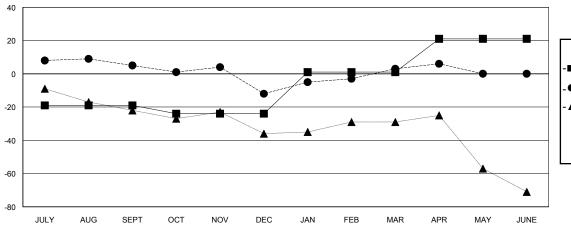

| Moniboro              |                           |                         |                                              |  |  |  |
|-----------------------|---------------------------|-------------------------|----------------------------------------------|--|--|--|
| RESULTS FOR 2018-2019 |                           |                         |                                              |  |  |  |
| QUARTER               | MEMBER GROWTH NET<br>GOAL | MEMBER GROWTH<br>ACTUAL | DROPPED MEMBERS ACTUAL (including transfers) |  |  |  |
| JULY/AUG/SEPT         | -19                       | 30                      | 23                                           |  |  |  |
| OCT/NOV/DEC           | -5                        | 28                      | 43                                           |  |  |  |
| JAN/FEB/MAR           | 25                        | 41                      | 23                                           |  |  |  |
| APR/MAY/JUNE          | 20                        | 9                       | 5                                            |  |  |  |

## GOALS AND ACTUAL MEMBERS CUMULATIVE

| DROPPED CLUBS: 0 |    |
|------------------|----|
| DROPPED MEMBERS  |    |
| DECEASED         | 21 |
| CLUB CANCELLED   | 0  |
| OTHER            | 73 |
| TOTAL            | 94 |